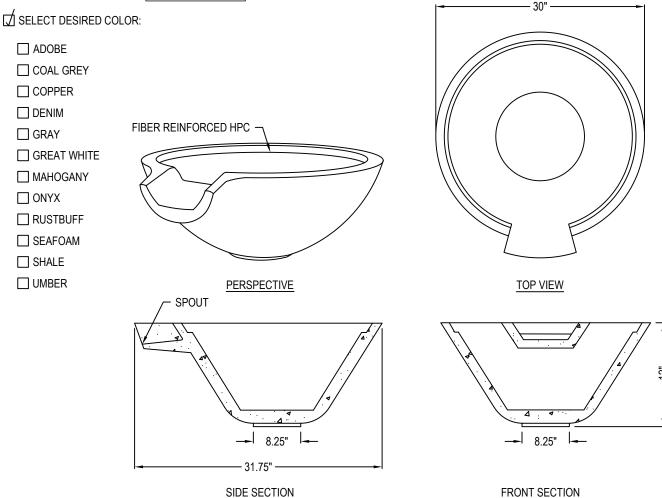

## WATER FEATURES

CAMBER WATER BOWL: ROUND - 30" D X 12" H

REVISION DATE 02/08/2021